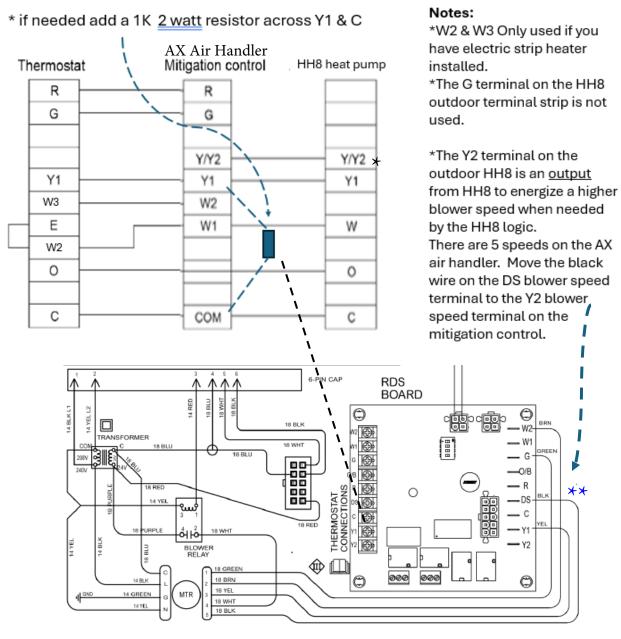

## Wiring York Model HH8 Heat Pump and ADP Model AX Air Handler with RDS Board

With digital thermostats using triac switching there can be bleed voltage that occurs causing the indoor fan to continue operating during the off cycle. We have found when using a thermostat with Triac switching with the ADP model AX using 454B refrigerant and the new mitigation control, (RDS), the indoor blower continues to operate when the thermostat is satisfied. This may or may not happen depending on which model thermostat is used. To prevent this from happening you can install a resistor. See the wiring example below.

\*\* Standard ECM blower - 1 is lowest speed 5 highest speed.

You can reposition speed taps as required for proper air flow requirements for the HH8 tonnage unit installed. Refer to tech guide or installation manual for your job CFM required.