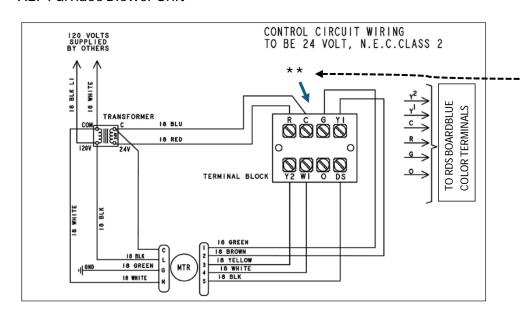

## **AEF Furnace Blower Unit**

## **AEF WIRING NOTES:**

\*There are 5 speeds on the AEF air handler. 1 is the lowest speed and 5 is the highest speed.

motor as required for proper airflow requirements for the HH8 tonnage unit installed. Refer to tech guide or installation manuals for AEF and HH8 for CFM required for your system.