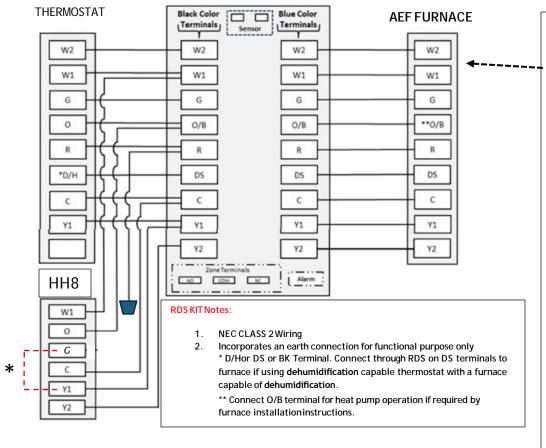

## WIRING YORK HH8 WITH RDS KIT TO ADP MODEL AEF FURNACE BLOWER

ADP 24V RDS Field Kit

## **WIRING NOTES:**

- \*W1 & W2 Only used if electric heat strips are installed.
- \*R terminal on the HH8 outdoor terminal strip not used.
- \*Add Jumper between G and YI terminal on the HH8 outdoor terminal strip.
- \*Y2 terminal on the outdoor HH8 is an output to energize a higher blowerspeed when needed by the HH8 logic.

## **AEF WIRING NOTES:**

\*There are 5 speeds on the AEF air handler. 1 is the lowest speed and 5 is the highest speed.

motor as required for proper airflow requirements for the HH8 tonnage unit installed. Refer to tech guide or installation manuals for AEF and HH8 for CFM required for your system.