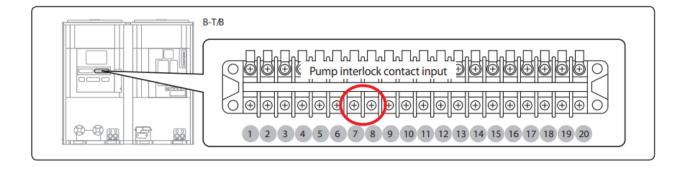

## **Troubleshooting Steps**

1. Make sure the pump is operating

- 2. Verify that there is a closed connection attached on the dry contact at terminals 7 and 8 on the B-terminal block. There must be a closed connection when pump is running
- 3. Test device they have connected to verify pump operation. This device is field supplied. Examples of field supplied connections: flow switch, current transformer or pump interlock