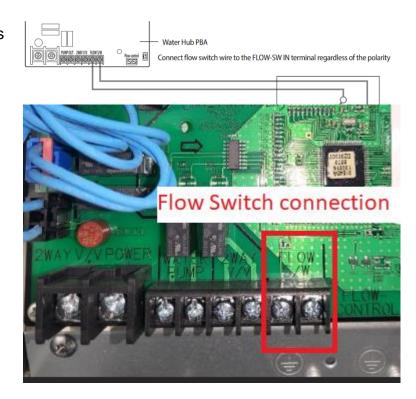

## **Troubleshooting Steps**

- 1. Make sure the water circulating pump is operating.
- 2. Verify there is a closed connection on Flow S/W connection. Flow S/W connection is a dry contact input. The device connected to the Flow S/W terminals is field supplied.
- 3. If flow-switch is open, check pressure drop across heat exchanger and verify proper gallons per minute (GPM) are flowing through heat exchanger. Refer to Technical Data Book (TDB) for pressure drop charts.
  - Hyperlink to Water Source TDB
- 4. Verify any flow control valves, isolation values or bypass valves are open.
- 5. Verify that strainer is clear.