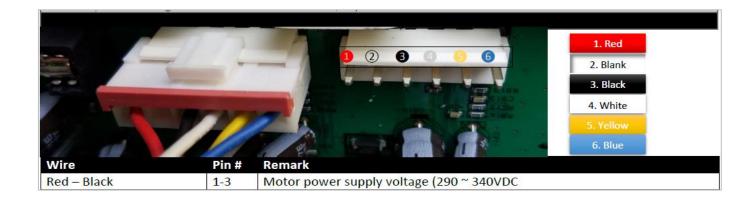

## **Troubleshooting Steps**

- 1. Turn power off, locate your fan motor plug, memorize the Red & Black wire pins location, and disconnect plug.
- 2. Turn power back on, multiply your AC line voltage by 1.41, the sum is the DC voltage you should read on pins 1 & 3 below.
- 3. If your DC voltage is abnormally high, troubleshoot incoming power source.
- 4. If your DC voltage is abnormally low or 0 Vdc, replace inverter PCB board and troubleshoot reactors and fan motor.