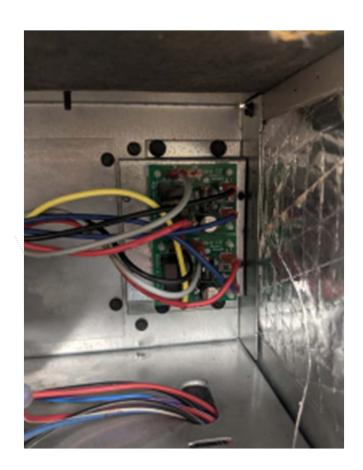

### The 01 or 02 Kit New

The Circuit Board *CANNOT* take any high voltage—120V or 230V.

2022 Ducted System National Technical Services Conferences