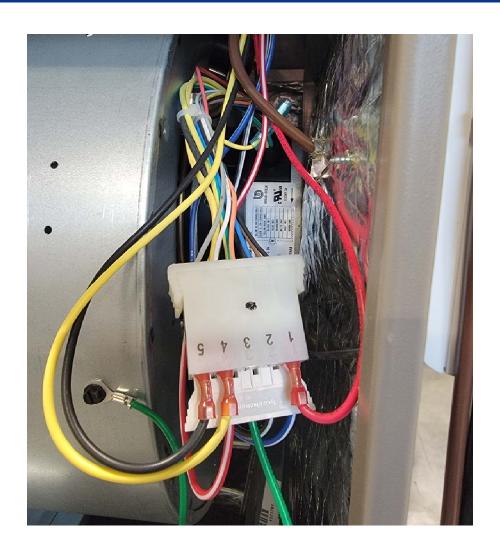

### The 01 or 02 Kit New

The Circuit Board *CANNOT* take any high voltage—120V or 230V.





2022 Ducted System National Technical Services Conferences

# HMH 01 Kit Air Handler Standard ECM Motor

Factory wiring diagram







# 2022 Ducted System National Technical Services Conferences

### AE & ME





Thermostat wiring Without a Y

### With a Y





### Without a Y





# 2022 Ducted System National Technical Services Conferences

# HMH 01 Kit Gas Furnace ECM Motor

On two-stage gas furnaces, set the control board to upstage to W2. If the 01 kit relay is installed close to the 24V terminal strip the wire extensions are not required.





### 24V wiring with a Y1 and Y2



# **HMH** 01 Kit **Gas Furnace ECM Motor**

Factory wiring diagram



control board to upstage to W2

## 24V wiring with a Y1 and Y2 **HMH** FIELD INSTALLED KIT 02 Kit Thermostat **ECM Motor** Y L Factory wiring diagram G Y1 Y2 R Two-stage gas furnaces, set the Indoor Section control board to upstage to W2 Outdoor Section Johnson 🥠

Johnson Controls — Confidential and Proprietary

**Controls** 



Confidential and Proprietary