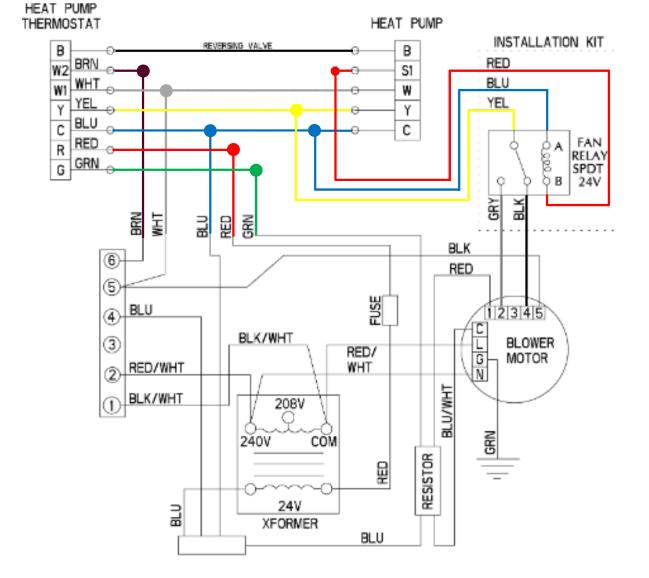

### The 01 or 02 Kit New

The Circuit Board *CANNOT* take any high voltage—120V or 230V.





2022 Ducted System National Technical Services Conferences

# HMH 01 Kit Air Handler Standard ECM Motor

Factory wiring diagram







# 2022 Ducted System National Technical Services Conferences

### AE & ME





Thermostat wiring Without a Y

### With a Y





### Without a Y





# 2022 Ducted System National Technical Services Conferences

# HMH 01 Kit Gas Furnace ECM Motor

On two-stage gas furnaces, set the control board to upstage to W2. If the 01 kit relay is installed close to the 24V terminal strip the wire extensions are not required.





### 24V wiring with a Y1 and Y2



# **HMH** 01 Kit **Gas Furnace ECM Motor**

Factory wiring diagram



control board to upstage to W2

## 24V wiring with a Y1 and Y2 **HMH** FIELD INSTALLED KIT 02 Kit Thermostat **ECM Motor** Y L Factory wiring diagram G Y1 Y2 R Two-stage gas furnaces, set the Indoor Section control board to upstage to W2 Outdoor Section Johnson 🥠

Jo