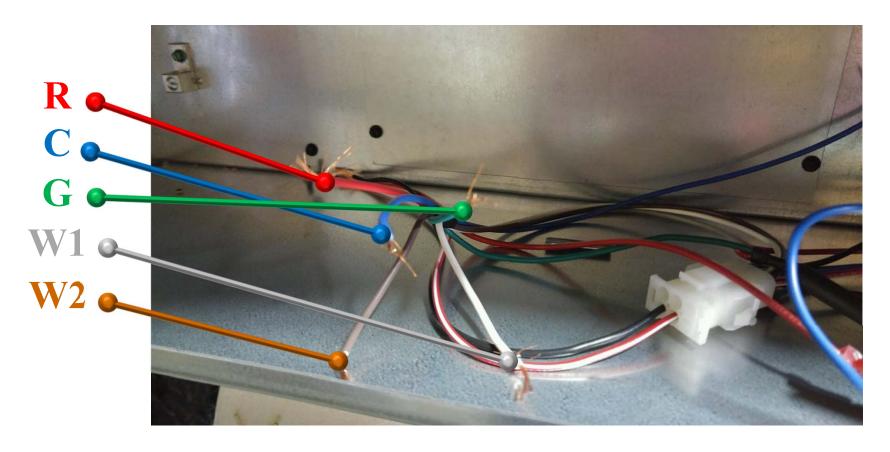

### The 01 or 02 Kit New

The Circuit Board *CANNOT* take any high voltage—120V or 230V.





2022 Ducted System National Technical Services Conferences

# HMH 01 Kit Air Handler Standard ECM Motor

Factory wiring diagram







# 2022 Ducted System National Technical Services Conferences

### AE & ME





Thermostat wiring Without a Y

### With a Y





### Without a Y





# 2022 Ducted System National Technical Services Conferences

# HMH 01 Kit Gas Furnace ECM Motor

On two-stage gas furnaces, set the control board to upstage to W2. If the 01 kit relay is installed close to the 24V terminal strip the wire extensions are not required.





### 24V wiring with a Y1 and Y2



# **HMH** 01 Kit **Gas Furnace ECM Motor**

Factory wiring diagram



control board to upstage to W2

## 24V wiring with a Y1 and Y2 **HMH** FIELD INSTALLED KIT 02 Kit Thermostat **ECM Motor** Y L Factory wiring diagram G Y1 Y2 R Two-stage gas furnaces, set the Indoor Section control board to upstage to W2 Outdoor Section Johnson 🥠

Johnson Controls — Confidential and Proprietary

**Controls** 



Confidential and