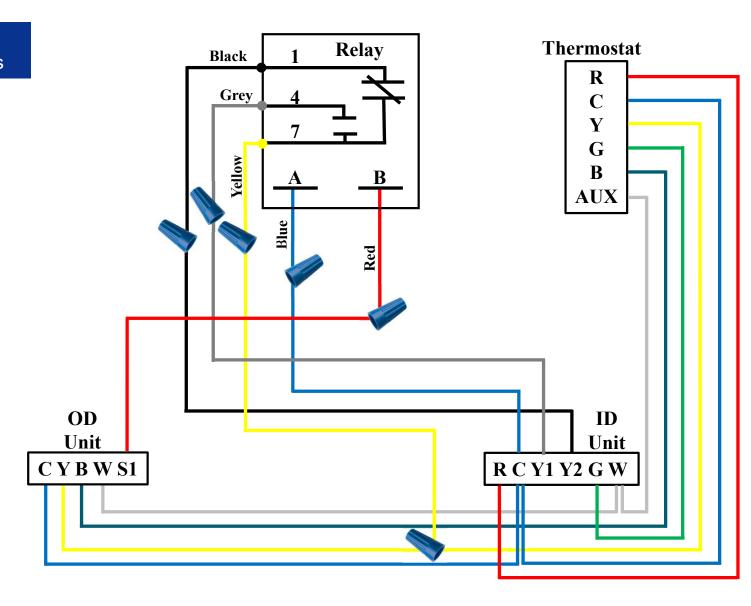

### The 01 or 02 Kit New

The Circuit Board *CANNOT* take any high voltage—120V or 230V.





2022 Ducted System National Technical Services Conferences

# HMH 01 Kit Air Handler Standard ECM Motor

Factory wiring diagram







# 2022 Ducted System National Technical Services Conferences

### AE & ME





Thermostat wiring Without a Y

### With a Y





### Without a Y





# 2022 Ducted System National Technical Services Conferences

# HMH 01 Kit Gas Furnace ECM Motor

On two-stage gas furnaces, set the control board to upstage to W2. If the 01 kit relay is installed close to the 24V terminal strip the wire extensions are not required.





### 24V wiring with a Y1 and Y2



# **HMH** 01 Kit **Gas Furnace ECM Motor**

Factory wiring diagram



control board to upstage to W2

## 24V wiring with a Y1 and Y2 **HMH** FIELD INSTALLED KIT 02 Kit Thermostat **ECM Motor** Y L Factory wiring diagram G Y1 Y2 R Two-stage gas furnaces, set the Indoor Section control board to upstage to W2 Outdoor Section Johnson 🥠

Johnson Controls — Confidential and Proprietary

**Controls** 



Confidential and Proprietary