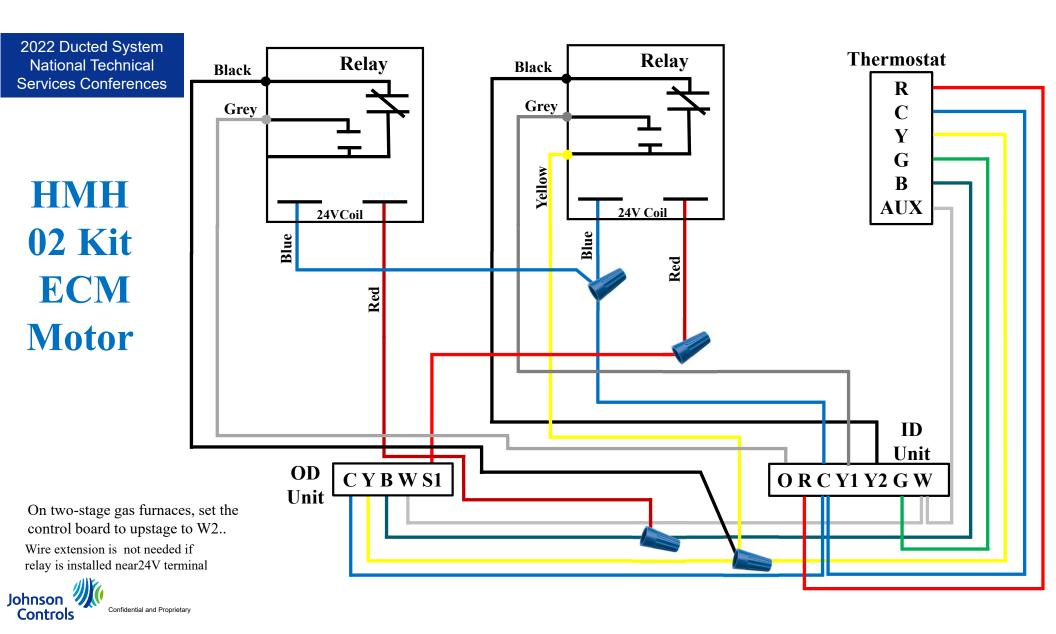

# **HMH** 01 Kit **Gas Furnace ECM Motor**

Factory wiring diagram

control board to upstage to W2

## 24V wiring with a Y1 and Y2 **HMH** FIELD INSTALLED KIT 02 Kit Thermostat **ECM Motor** Y L Factory wiring diagram G Y1 Y2 R Two-stage gas furnaces, set the Indoor Section control board to upstage to W2 Outdoor Section Johnson 🥠