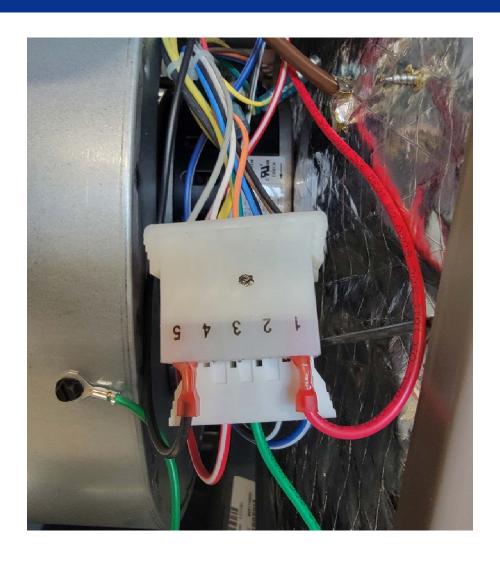

### The 01 or 02 Kit New

The Circuit Board *CANNOT* take any high voltage—120V or 230V.





2022 Ducted System National Technical Services Conferences

# HMH 01 Kit Air Handler Standard ECM Motor

Factory wiring diagram







# 2022 Ducted System National Technical Services Conferences

### AE & ME





Thermostat wiring Without a Y

### With a Y





### Without a Y





# 2022 Ducted System National Technical Services Conferences

# HMH 01 Kit Gas Furnace ECM Motor

On two-stage gas furnaces, set the control board to upstage to W2. If the 01 kit relay is installed close to the 24V terminal strip the wire extensions are not required.





### 24V wiring with a Y1 and Y2



# **HMH** 01 Kit **Gas Furnace ECM Motor**

Factory wiring diagram



control board to upstage to W2

## 24V wiring with a Y1 and Y2 **HMH** FIELD INSTALLED KIT 02 Kit Thermostat **ECM Motor** Y L Factory wiring diagram G Y1 Y2 R Two-stage gas furnaces, set the Indoor Section control board to upstage to W2 Outdoor Section Johnson 🥠

Johnson Controls — Confidential and Proprietary

**Controls** 



Confidential and Proprietary