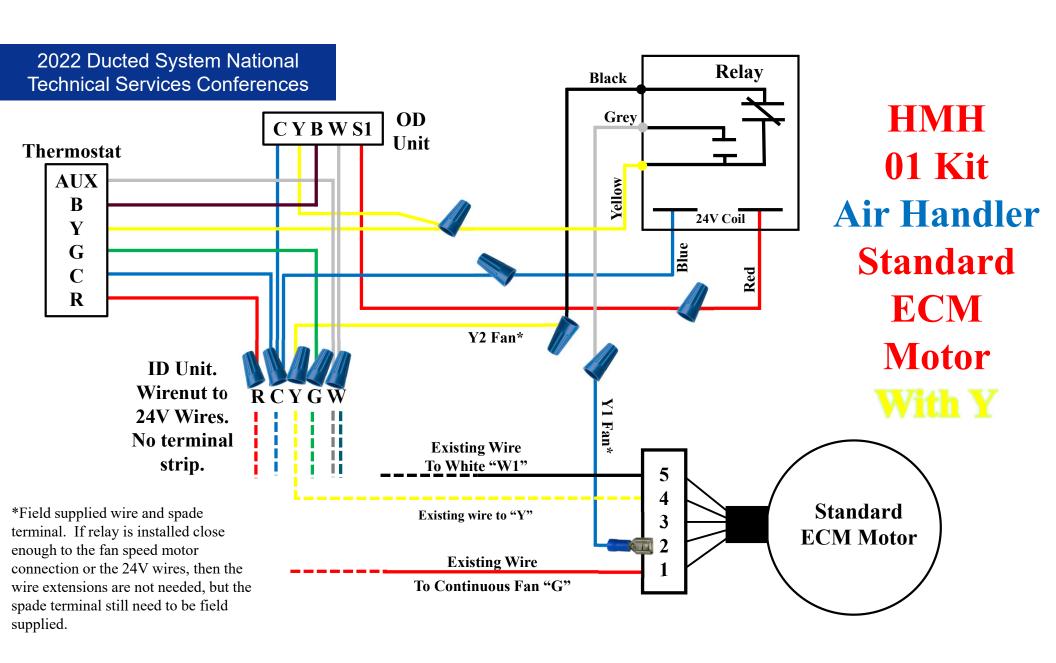

# HMH 01 Kit Gas Furnace ECM Motor

On two-stage gas furnaces, set the control board to upstage to W2. If the 01 kit relay is installed close to the 24V terminal strip the wire extensions are not required.

### 24V wiring with a Y1 and Y2