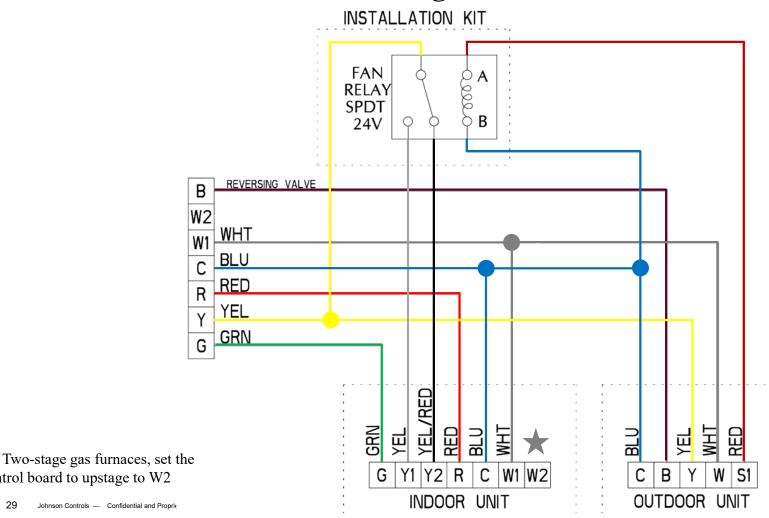

# HMH 01 Kit Gas Furnace ECM Motor

On two-stage gas furnaces, set the control board to upstage to W2. If the 01 kit relay is installed close to the 24V terminal strip the wire extensions are not required.

### 24V wiring with a Y1 and Y2

# **HMH** 01 Kit **Gas Furnace ECM Motor**

Factory wiring diagram

control board to upstage to W2

## 24V wiring with a Y1 and Y2 **HMH** FIELD INSTALLED KIT 02 Kit Thermostat **ECM Motor** Y L Factory wiring diagram G Y1 Y2 R Two-stage gas furnaces, set the Indoor Section control board to upstage to W2 Outdoor Section Johnson 🥠